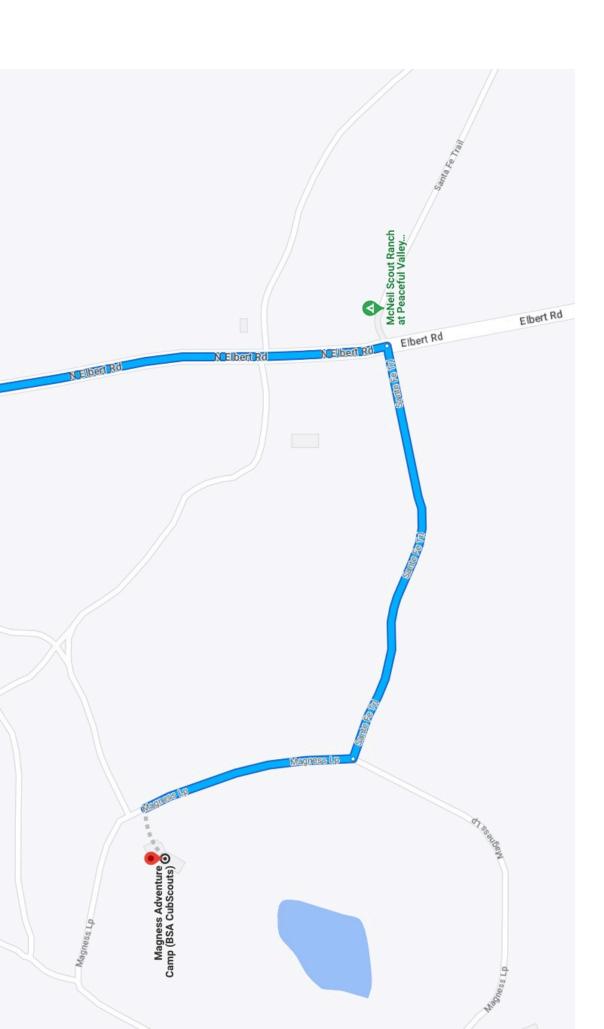

How to Get to McNeil Scout Ranch at Peaceful Valley

From Denver, take I-25 south to Exit 184 onto Founders Parkway near Castle Rock. Turn left at stop light to Founders Parkway. Take Founders Parkway to traffic light (Highway 86 intersection). Turn left at stop light onto Highway 86 and follow Highway 86 through Franktown and traffic signal at Parker Road. Continue on Highway 86 through Elizabeth until you come to Elbert Highway on your right (just before the town of Kiowa). Turn on Elbert Highway and continue through the town of Elbert. **Turn left (east) into Peaceful Valley Scout Ranch at the second entrance Gate 1 for Camp Cris Dobbins and Camp Dietler and Gate 2 for Magness Adventure Camp.** The address is 22799 North Elbert Road, Box 97, Elbert, Colorado 80106.