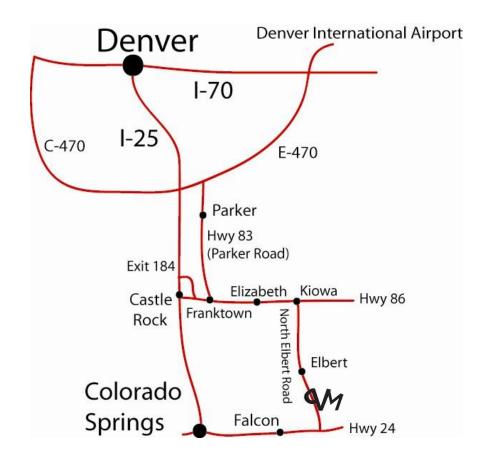

How to Get to McNeil Scout Ranch at Peaceful Valley

From Denver, take I-25 south to Exit 184 onto Founders Parkway near Castle Rock. Turn left at stop light to Founders Parkway. Take Founders Parkway to traffic light (Highway 86 intersection). Turn left at stop light onto Highway 86 and follow Highway 86 through Franktown and traffic signal at Parker Road. Continue on Highway 86 through Elizabeth until you come to Elbert Highway on your right (just before the town of Kiowa). Turn on Elbert Highway and continue through the town of Elbert. **Turn left (east) into Peaceful Valley Scout Ranch at the second entrance Gate 1 for Camp Cris Dobbins and Camp Dietler and Gate 2 for Magness Adventure Camp.** The address is 22799 North Elbert Road, Box 97, Elbert, Colorado 80106.